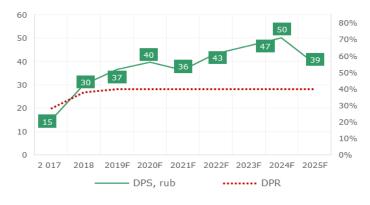

**Dividends can get higher.** Based on 1H2019 results, Gazprom Neft decided to pay semi-annual dividends in the amount of 18.14rubles/share or 40% of net profit. The last time the company paid semi-annual dividends was in 2015. According to the results of 2018, 37.8% of net profit was sent to the payment of dividends, which is equivalent to 30 rubles/share. According to the results of full 2019, we expect the company to pay dividends at the level of 37 rubles/share while maintaining the payout ratio of 40% of net profit. Subsequently, we maintain a neutral dividend forecast and lay 40% as the optimal payout level.

Fig. 3. Hydrocarbon production will slow growth after 2020, but will remain at an acceptable level above 1.52mn boe.

Fig. 5. A record high DPR (40%) will remain until 2027.

Fig. 2. Key assumptions

Fig. 4. Revenues (in bn rubles) will not show significant growth in the next 8 years.