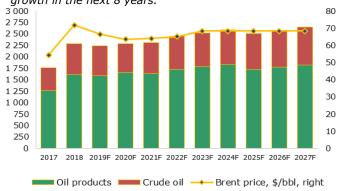

Fig. 3. Hydrocarbon production will slow growth after 2020, but will remain at an acceptable level above 1.52mn boe.

Fig. 5. A record high DPR (40%) will remain until 2027.

Fig. 2. Key assumptions

Fig. 4. Revenues (in bn rubles) will not show significant growth in the next 8 years.

Strong results for 1H2019 due to a weakening of ruble. For 1H2019 Gazprom Neft's revenue increased by 7% yoy to RUB1215 bn. Revenue from the sale of petroleum products increased by 5% and amounted to 788bn rubles or 65% of all revenue. Revenue from the sale of oil increased by 12%, providing 377bn rubles or 31% of total revenue. A strong increase in sales was mainly in the export sector, both for petroleum products (+15% yoy) and for oil (+13% yoy). Similarly, in physical volumes of oil products sold a growth was recorded only in export sales - 5.5mn tons (+ 8% yoy), while the total volume of oil products sales decreased by 0.8% yoy to 21.9mn tons. In crude oil, there is an increase in sales volumes in all directions, mainly in export (+ 8% yoy), which ensured an increase of 6% yoy to 12.9 mn tons. Despite the fact that the average world oil price in the reporting period weakened by 6.7% yoy to \$65.97/bbl (Brent), having an impact on the price of diesel fuel (-4% yoy), gasoline (-10% yoy), naphtha (-16% yoy) and other petroleum products, the selling price of both oil and petroleum products in rubles/ton showed an increase due to the weakening of the average ruble/dollar exchange rate from 59.35 to 65.32. As a result, the main expenses of the company related to the purchase of finished raw materials increased by 17% yoy, mainly influencing the growth of operating expenses by 5% to 977bn. Operating profit amounted to 238bn rubles, which is 13% higher than in the previous year. EBITDA increased by 12% to 369bn rubles. Other expenses increased 17 times due to the growth in revenue from the joint venture (11% yoy) and financial income 4 times. Net profit increased by 27% yoy to 225bn rubles.

We remain optimistic about the results for 2019. We expect that by the end of 2019 crude oil, condensate and liquid hydrocarbon production will amount to 62mn tons (-1% yoy) and will reach 72mn tons to 2022, followed by stabilization at 72-73mn tons in 2023-2027. The processing volume this year will be about 42.6mn tons and we expect gradual growth by an average of 2% during 2020-2027. For 2019, we expect that the world oil price will average \$66.4/bbl, which is 7% lower than the previous year. The average ruble exchange rate against the US dollar, based on Bloomberg data, by the end of 2019 will also weaken to approximately 66rub/\$1 against 62.7rub in 2018. We believe that the influence of relatively weak oil will have a significant effect on revenues, while the weakening of the ruble partially compensates for the loss in selling price. At the end of 2019 we expect a slight increase in revenue within 2% to the level of 2571bn rubles and an increase in operating profit by 6.4% yoy. We estimate an EBITDA of 662bn rubles quite achievable level at the end of 2019 and we are laying the increase in free cash flows from the level of 229bn rubles in 2018 up to 315bn rubles by 2024, largely influenced by rising average oil prices to \$68/barrel. However, in the future, the price of rising oil will weaken, which, coupled with the stability of production, will affect the narrowing of FCF to the level of 182-274bn.