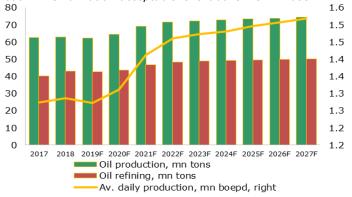

We remain optimistic about the results for 2019. We expect that by the end of 2019 crude oil, condensate and liquid hydrocarbon production will amount to 62mn tons (-1% yoy) and will reach 72mn tons to 2022, followed by stabilization at 72-73mn tons in 2023-2027. The processing volume this year will be about 42.6mn tons and we expect gradual growth by an average of 2% during 2020-2027. For 2019, we expect that the world oil price will average \$66.4/bbl, which is 7% lower than the previous year. The average ruble exchange rate against the US dollar, based on Bloomberg data, by the end of 2019 will also weaken to approximately 66rub/\$1 against 62.7rub in 2018. We believe that the influence of relatively weak oil will have a significant effect on revenues, while the weakening of the ruble partially compensates for the loss in selling price. At the end of 2019 we expect a slight increase in revenue within 2% to the level of 2571bn rubles and an increase in operating profit by 6.4% yoy. We estimate an EBITDA of 662bn rubles quite achievable level at the end of 2019 and we are laying the increase in free cash flows from the level of 229bn rubles in 2018 up to 315bn rubles by 2024, largely influenced by rising average oil prices to \$68/barrel. However, in the future, the price of rising oil will weaken, which, coupled with the stability of production, will affect the narrowing of FCF to the level of 182-274bn.

Fig. 3. Hydrocarbon production will slow growth after 2020, but will remain at an acceptable level above 1.52mn boe.

Fig. 5. A record high DPR (40%) will remain until 2027.

Fig. 2. Key assumptions

Fig. 4. Revenues (in bn rubles) will not show significant growth in the next 8 years.