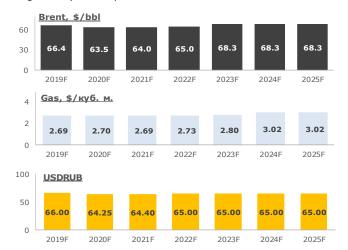

We remain optimistic about the results for 2019. We expect that by the end of 2019 crude oil, condensate and liquid hydrocarbon production will amount to 62mn tons (-1% yoy) and will reach 72mn tons to 2022, followed by stabilization at 72-73mn tons in 2023-2027. The processing volume this year will be about 42.6mn tons and we expect gradual growth by an average of 2% during 2020-2027. For 2019, we expect that the world oil price will average \$66.4/bbl, which is 7% lower than the previous year. The average ruble exchange rate against the US dollar, based on Bloomberg data, by the end of 2019 will also weaken to approximately 66rub/\$1 against 62.7rub in 2018. We believe that the influence of relatively weak oil will have a significant effect on revenues, while the weakening of the ruble partially compensates for the loss in selling price. At the end of 2019 we expect a slight increase in revenue within 2% to the level of 2571bn rubles and an increase in operating profit by 6.4% yoy. We estimate an EBITDA of 662bn rubles quite achievable level at the end of 2019 and we are laying the increase in free cash flows from the level of 229bn rubles in 2018 up to 315bn rubles by 2024, largely influenced by rising average oil prices to \$68/barrel. However, in the future, the price of rising oil will weaken, which, coupled with the stability of production, will affect the narrowing of FCF to the level of 182-274bn.

Fig. 3. Hydrocarbon production will slow growth after 2020, but will remain at an acceptable level above 1.52mn boe.

Fig. 5. A record high DPR (40%) will remain until 2027.

Fig. 2. Key assumptions

Fig. 4. Revenues (in bn rubles) will not show significant growth in the next 8 years.