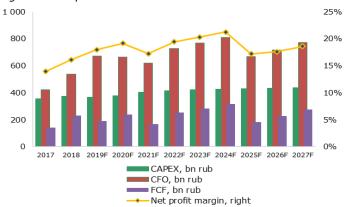

Fig. 6. Stable positive FCF in 2019-2027.

Fig. 7. 12M TP calculations

| in rub mn. exept per share | 2020F    | 2021F    | 2022F    | 2023F    | 2024F    | 2025F    | 2026F    | 2027F    |
|----------------------------|----------|----------|----------|----------|----------|----------|----------|----------|
| EBIT                       | 517 974  | 462 307  | 548 698  | 579 039  | 625 645  | 478 959  | 506 265  | 550 902  |
| Depreciation               | 164 621  | 178 096  | 191 959  | 205 584  | 201 532  | 213 973  | 225 927  | 237 478  |
| Capex                      | -376 530 | -401 870 | -416 424 | -421 672 | -426 382 | -428 856 | -433 350 | -438 110 |
| Change in WC               | -1 780   | -441     | -6 977   | -3 486   | -3 397   | 5 835    | -3 240   | -3 706   |
| Income tax                 | -64 464  | -69 808  | -63 808  | -76 098  | -81 976  | -87 982  | -68 955  | -72 490  |
| Free cash flow             | 239 822  | 168 283  | 253 448  | 283 367  | 315 423  | 181 929  | 226 648  | 274 073  |

We remain optimistic about the results for 2019. We expect that by the end of 2019 crude oil, condensate and liquid hydrocarbon production will amount to 62mn tons (-1% yoy) and will reach 72mn tons to 2022, followed by stabilization at 72-73mn tons in 2023-2027. The processing volume this year will be about 42.6mn tons and we expect gradual growth by an average of 2% during 2020-2027. For 2019, we expect that the world oil price will average \$66.4/bbl, which is 7% lower than the previous year. The average ruble exchange rate against the US dollar, based on Bloomberg data, by the end of 2019 will also weaken to approximately 66rub/\$1 against 62.7rub in 2018. We believe that the influence of relatively weak oil will have a significant effect on revenues, while the weakening of the ruble partially compensates for the loss in selling price. At the end of 2019 we expect a slight increase in revenue within 2% to the level of 2571bn rubles and an increase in operating profit by 6.4% yoy. We estimate an EBITDA of 662bn rubles quite achievable level at the end of 2019 and we are laying the increase in free cash flows from the level of 229bn rubles in 2018 up to 315bn rubles by 2024, largely influenced by rising average oil prices to \$68/barrel. However, in the future, the price of rising oil will weaken, which, coupled with the stability of production, will affect the narrowing of FCF to the level of 182-274bn.