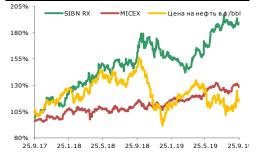

| LKOH RM price dynamics | Abs.  | Relative<br>MICEX |
|------------------------|-------|-------------------|
| 1M                     | -0.4% | 3.8%              |
| 3M                     | 3.5%  | -4.4%             |
| 6M                     | 12.8% | 12.3%             |
| Max 52 week            | 438.1 |                   |
| Min 52 week            | 312.2 |                   |

| LKOD LI price dynamics | Abs.  | Relative<br>FTSE 100 |
|------------------------|-------|----------------------|
| 1M                     | 2.2%  | 2.7%                 |
| 6M                     | -0.2% | -1.5%                |
| 6M                     | 13.2% | -2.9%                |
| Max 52 week            | 34.2  |                      |
| Min 52 week            | 23.7  |                      |